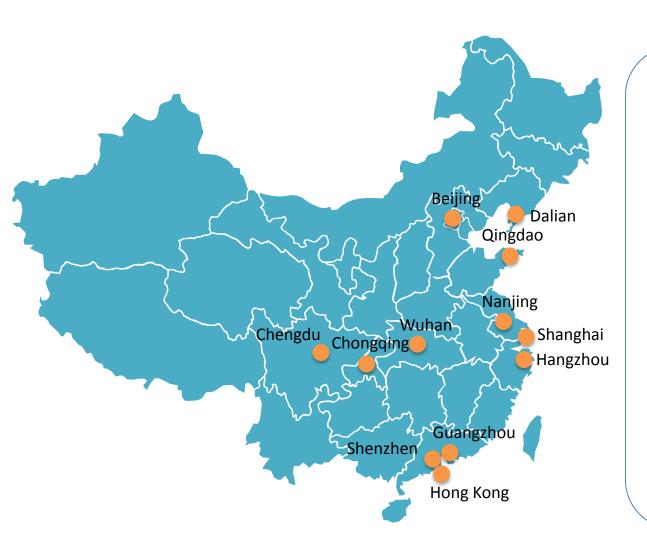

## **CITIES WRI WORKS WITH IN CHINA**

#### 2011-2016

- Chengdu
- Qingdao

#### 2016-

- Shenzhen
- Wuhan
- Hong Kong

#### 2017-

- Beijing
- Shanghai
- Chongqing
- Nanjing
- Hangzhou
- Guangzhou
- Dalian
- Chengdu