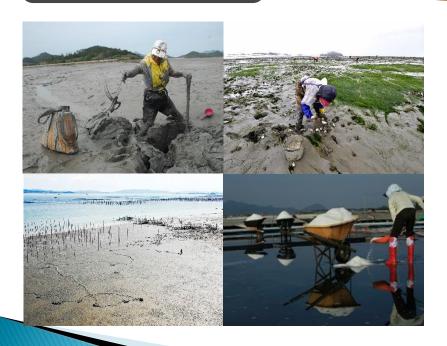

- Sediment Characteristics
  - Half closed bay
- Average of tidal range : 3m~6m
- Sediment distribution : gravel, mud, sand

Culture diversity (fishing and food)

Fishing culture

Food culture