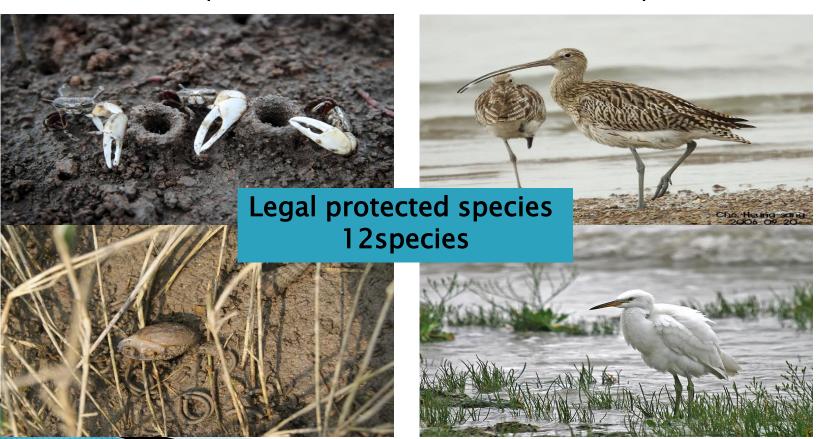

#### **Ecological Monitoring**

Benthos 2species

Birds 10species

**Visitor center** 

Total floor area 3,378m<sup>2</sup> / 90 items

**Visitor center** 

Total floor area 3,378m<sup>2</sup> / 90 items