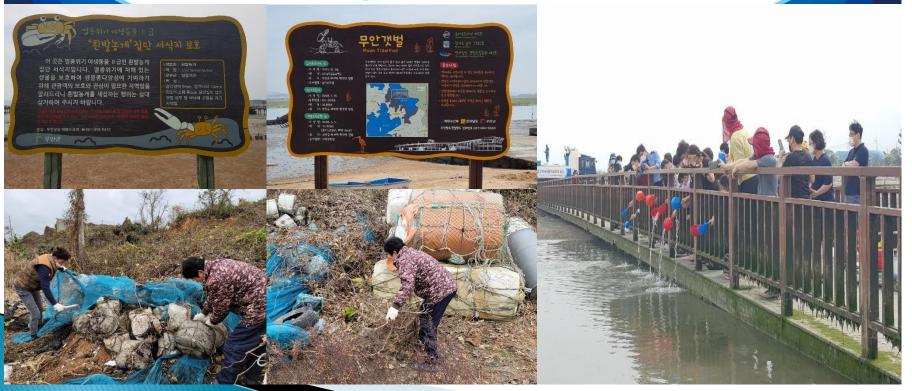

#### **Preservation**

이곳은 멸종위기종 **흰 발농게** 서식지입니다.

## 갯벌생태체험 및 갯벌 휴식년제 출입제한 안내

갯벌생태체험 제한구역이오니 정해진 갯벌체험장(갯벌탐방로 좌측)을 이용해 주시기 바립니다.

**조** 무안생태갯벌사업소