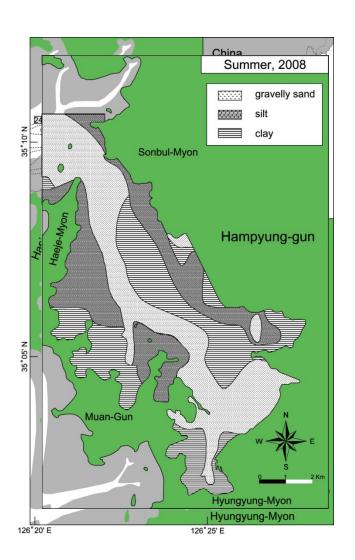

- Sediment Characteristics
  - Half closed bay
- Average of tidal range : 3m~6m
- Sediment distribution : gravel, mud, sand

Culture diversity (fishing and food)

Fishing culture

Food culture