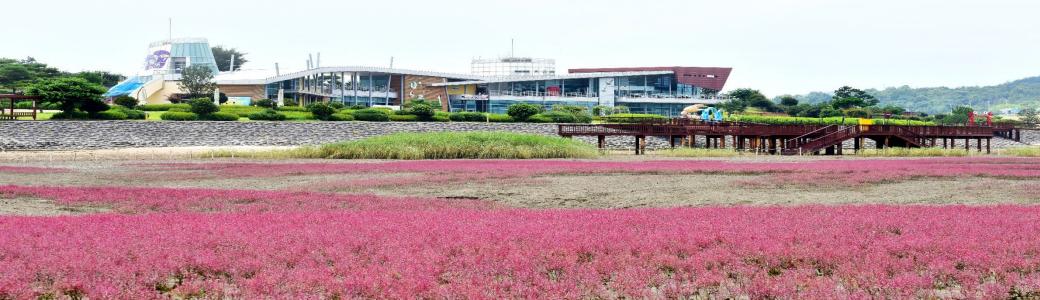

#### Status of Muan Eocological Mudflat Science Museum

- Location : haeje-myeon, Muan-county, Rok

- Area: 58,104 m²

- Facility: Visitor center, Ecological park etc.

Network of Regional center