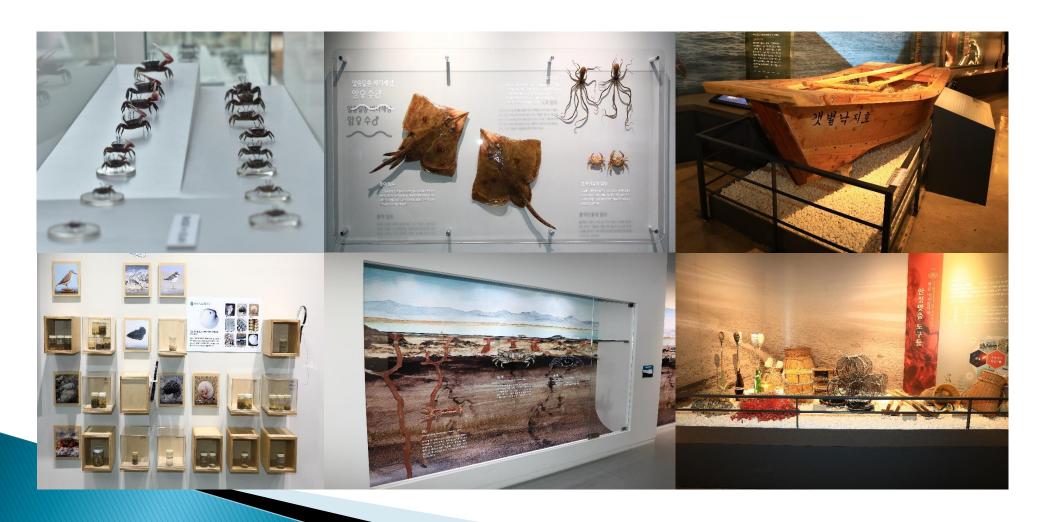

#### Status of Muan Eocological Mudflat Science Museum

- Location : haeje-myeon, Muan-county, Rok

- Area: 58,104 m²

- Facility: Visitor center, Ecological park etc.

Network of Regional center