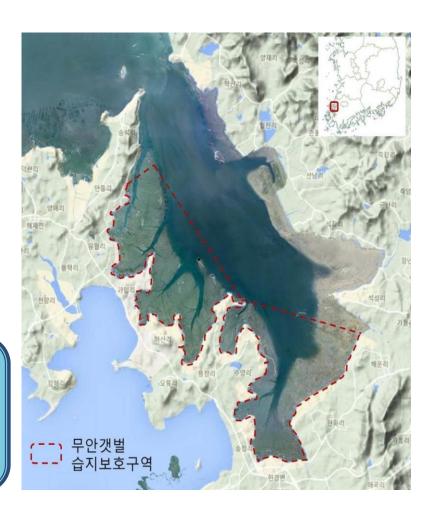

#### Overview of assign

- Designation : MPA in Muan wetland

- Date: 2001.12.28

- Location : hyenkyong, heaje sub county

- Area: 42km<sup>2</sup>

-Characteristic

Ramsar site No. 1732 : 2008.1.14

Provincial Park of Muan wetland: 2008.6.8