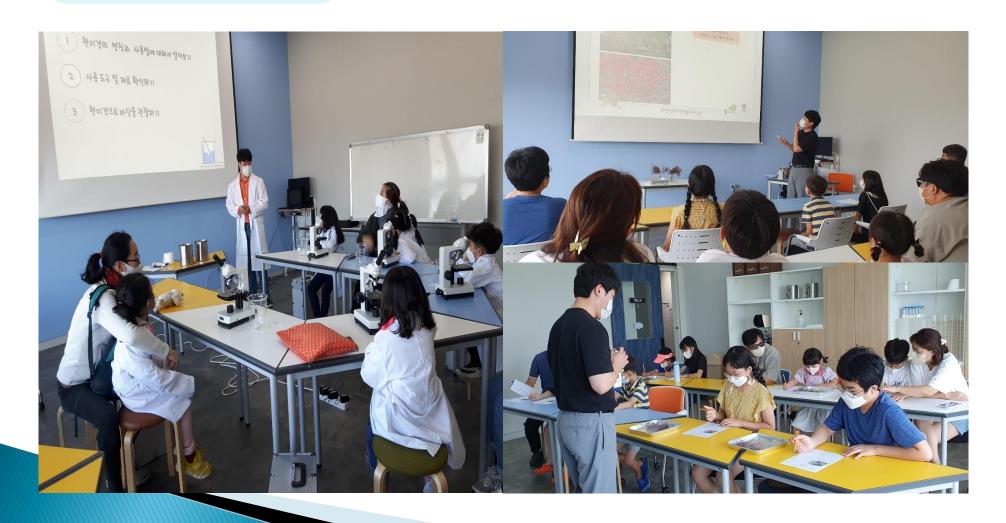

e of tidal range : 3m~6m
- Sediment distribution : gravel, mud, sand





Culture diversity (fishing and food)

Fishing culture

Food culture





#### Status of Muan Eocological Mudflat Science Museum

- Location : haeje-myeon, Muan-county, Rok

- Area: 58,104 m²

- Facility: Visitor center, Ecological park etc.



Network of Regional center



#### **Preservation**

이곳은 멸종위기종 **흰 발농게** 서식지입니다.

## 갯벌생태체험 및 갯벌 휴식년제 출입제한 안내

갯벌생태체험 제한구역이오니 정해진 갯벌체험장(갯벌탐방로 좌측)을 이용해 주시기 바립니다.

**조** 무안생태갯벌사업소



#### **Ecological Monitoring**



#### **Ecological Monitoring**

Benthos 2species

Birds 10species



**Visitor center** 

Total floor area 3,378m<sup>2</sup> / 90 items



**Visitor center** 

Total floor area 3,378m<sup>2</sup> / 90 items



#### Communication









#### **Education program**



## Promising Perspective



## THANK YOU