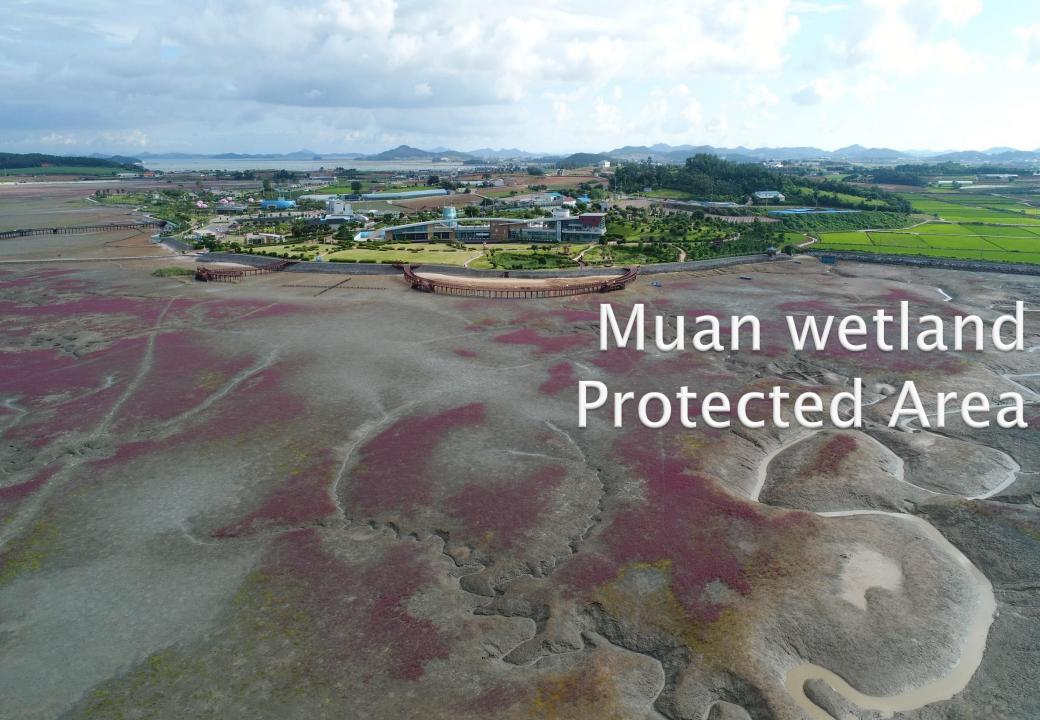

#### Overview of assign

- Designation : MPA in Muan wetland

- Date: 2001.12.28

- Location : hyenkyong, heaje sub county

- Area: 42km<sup>2</sup>

-Characteristic

Ramsar site No. 1732 : 2008.1.14

Provincial Park of Muan wetland: 2008.6.8

#### Status of Muan Eocological Mudflat Science Museum

- Location : haeje-myeon, Muan-county, Rok

- Area: 58,104 m²

- Facility: Visitor center, Ecological park etc.

Network of Regional center