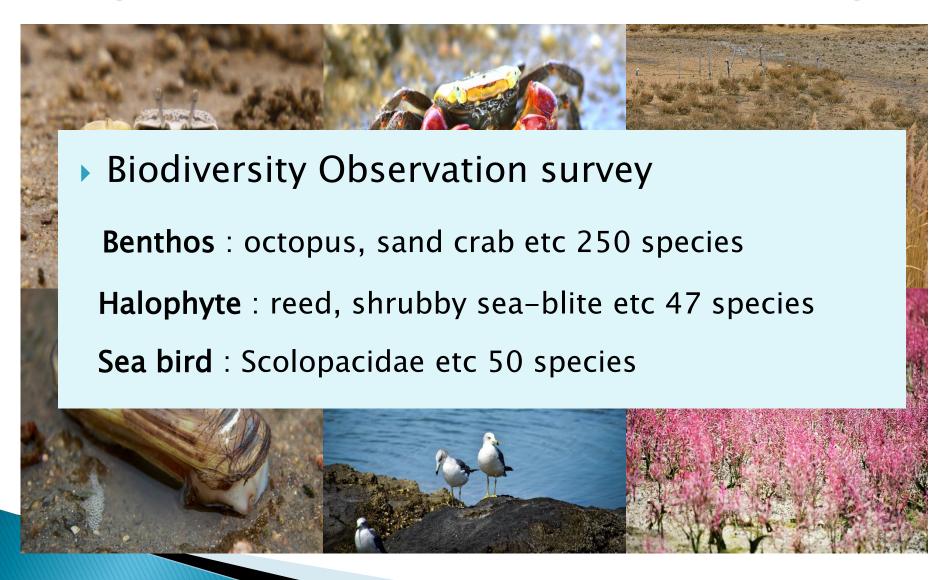

#### **Ecological Monitoring**

#### **Ecological Monitoring**

Benthos 2species

Birds 10species

**Visitor center** 

Total floor area 3,378m<sup>2</sup> / 90 items

**Visitor center** 

Total floor area 3,378m<sup>2</sup> / 90 items