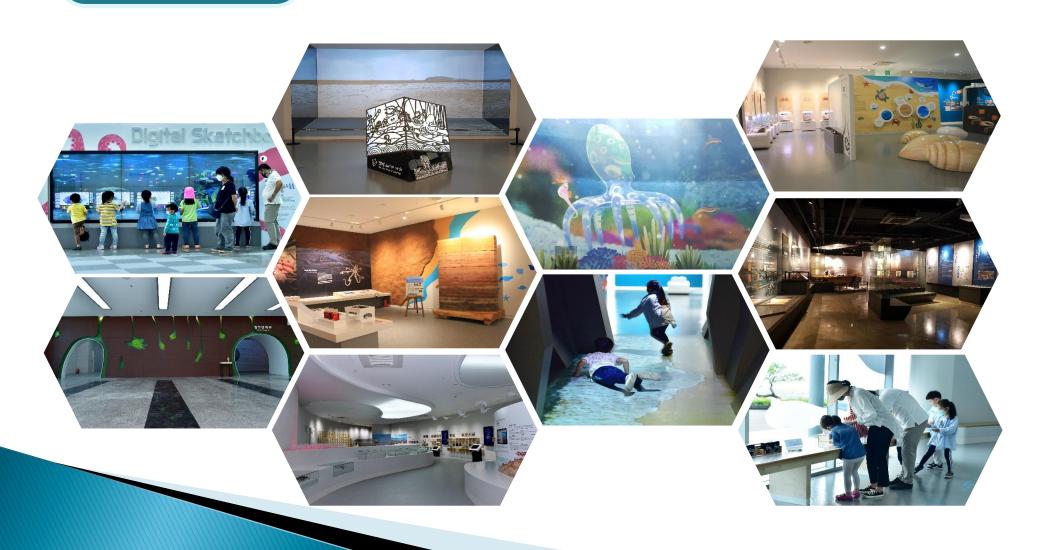

#### Status of Muan Eocological Mudflat Science Museum

- Location : haeje-myeon, Muan-county, Rok

- Area: 58,104 m²

- Facility: Visitor center, Ecological park etc.

Network of Regional center